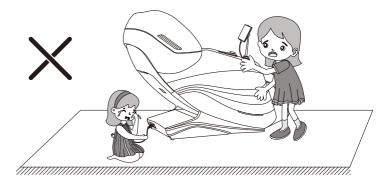

# Warning

When the zero-gravity lying function is enabled, be sure to check whether there is any child or pet staying or playing under the bottom of the legrest and backrest, in order to avoid any damage to this product or physical injury.

# **A** Warning

The massage chair should not be used by more than two people at the same time to avoid product failure or personal injury. In addition, do not let children play on the massage chair or climb onto the lower leg, seat cushion, foot, backrest or armrest. Otherwise, accidents or injuries may be caused.