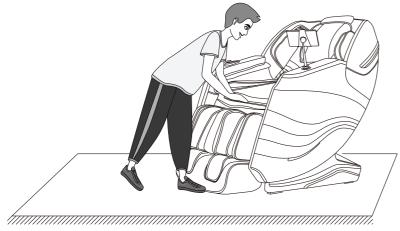

Note: Do not move the massage chair with its wheels on the rough ground or in a narrow space. At least two persons are required to lift it. During lifting, take the legrest sealing plate and backrest cover grooves as the acting points. (Do not lift the armrest directly.)

#### XI. Instruction for Movement

 Make sure that all the wires are pulled away from the massage chair surface; then press the backrest down to a certain angle (with the center of gravity resting on the wheels), you can push the massage chair forward with hands, move it to a suitable position and gently restore it to the normal angle. (Note: During movement, you must turn off the power button first and then unplug the power cord and the remote controller connection wire.)