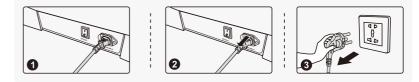

• Cut off the power supply of the whole machine, the figure (schematic diagram of the whole machine power cut).

- Schematic diagram of the whole machine power turning off.
- 2 Schematic diagram of unplugging the whole machine wiring.
- 3 Schematic diagram of unplugging the power plug.