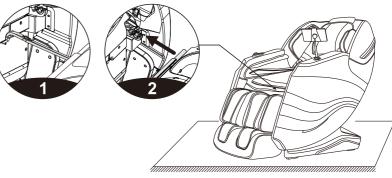

### VII. Calf Installation Instruction

• After connecting the wires and the air hose between the legrest and the massage chair, remove the cable ties and insert the connecting part into the seat (Figure 1).

• Place the round tubes on the left and right sides of the legrest onto the legrest support (Figure 2).

• Next, turn the legrest fixing cover over to cover the round tubes on both sides of the legrest (Figure 3).