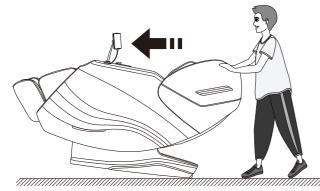

#### XI. Instruction for Movement

 Make sure that all the wires are pulled away from the massage chair surface; then press the backrest down to a certain angle (with the center of gravity resting on the wheels), you can push the massage chair forward with hands, move it to a suitable position and gently restore it to the normal angle. (Note: During movement, you must turn off the power button first and then unplug the power cord and the remote controller connection wire.)

Warning : The rear moving wheels of the massage chair are only suitable for shortdistance and slow movement. For long-distance transportation, please use other auxiliary moving tools to move this massage chair!