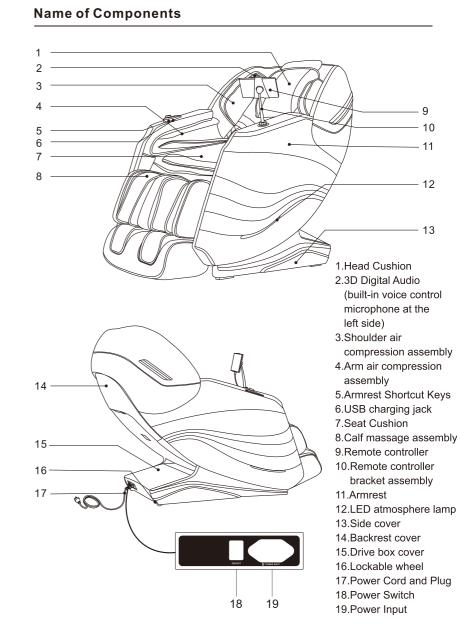

### Function

- This product has designed a set of massage manipulator that can walk up and down, four-wheel drive and mute design.
- There are ten simulative massage techniques: Knead, Tap, Knead and Tap, Shiatsu, Knock, Rolling Massage, 4D Tap, 4D knead,4D Knead and Tap, 4D Shiatsu.
- It is provided with characterized automatic massage functions: Comfort massage, Relax massage, Stretch massage, Neck & shoulder massage, Back & Waist massage, Full body massage, Spine care, Fatigue recovery, Meridian treatment, Sedentary stretch, Goodnight sleep, Leisure wellness, Sports healing, Elderly massage, Body balance, Beauty care. Total eighteen kinds of automatic massage functions.
- •The upper body manually selects the massage functions; there are five massage positions to select from including Spot, Partial, Full, Upper and Lower; there are ten simulation massage methods to select from including Knead, Tap, Knead and Tap, Shiatsu, Knock, Rolling Massage, 4D Tap, 4D knead,4D Knead and Tap, 4D Shiatsu; each massage technique(except rolling massage and 4D Shiatsu)is adjustable to five speeds; in the state of Tap, Shiatsu, Knock, Rolling massage, 4D Tap and 4D Shiatsu, the manipulator massage ball is adjustable of three widths.
- Airbag massage function: Upper air and Lower air. Upper air include shoulder airbag massage and arm airbag massage; Lower air include calf and foot airbag massage. There is five levels of intensity for selection.
- · It is provided with an intelligent voice control recognition function.
- Slide rail technology is adopted for lying down of the backrest frame to always make the backrest zero distance from the wall thus saving space to the greatest extent.
- The guide rail of the backrest frame adopts curved guide rail technology, which completely conforms to the back of the human body and makes people enjoy a massage from the head to the thigh.
- Music playing system, with built-in 3D digital audio in the left and right space capsules. The Bluetooth function of intelligent devices can be used for wireless connection to play music.
- It is provided with calf kneading function: kneading and airbag squeezing around the inside and outside of the calves, which can relieve the stiffness or tension of the calf muscles caused by long standing.
- The lower leg frame is provided with a spring retractable adjustment function. Kick
  out the calf rest with your feet, the length for the user to stretch out his/her feet is
  dependent on his/her feet and the user stretches back his/her feet by spring force;
  it is suitable for the use by persons with different heights.

### Function

- It is provided with a separate lifting adjustment function for the lower leg frame, linkage lifting adjustment function for the backrest frame and zero-gravity automatic lying angle adjustment function.
- The right armrest is provided with on/off key, linkage adjustment key, AUTO key, voice control button, heat treatment key, air pressure key, Legrest up/down key, zero gravity key. backrest up/down key.
- The foot roller massage function is available for the feet bottoms. Three sets of rollers roll to massage the roots of the toes; rolling and scraping massage is available for the foot arch and heels.
- On the side of the front-end shortcut key of the right armrest is provided with USB charging function.
- · The armrests on both sides are equipped with LED atmosphere lamps.
- · Equipped with LCD color touch screen controller.
- Automatic sit-up function when the power is off and manipulator automatic reset function.