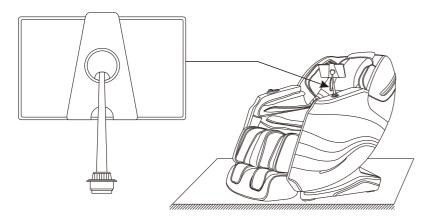

#### VIII. Controller bracket installation instructions

After the screw thread on the support knob of the controller rest assembly aligns to the screw thread position of the support mounting seat on the armrest of the massage chair, just turn clockwise and screw tightly for fixation.