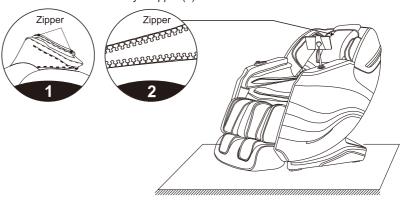

### IX. Pillow Pad and backrest pad's dismounting and use manual

• The use of the head cushion can reduce the intensity of kneading massage on the neck and shoulders. You can decide whether to use the head cushion according to your own needs (the head cushion is recommended). The backrest and the back cushion are connected by a zipper (1). The head cushion and the backrest are connected by a zipper (2).