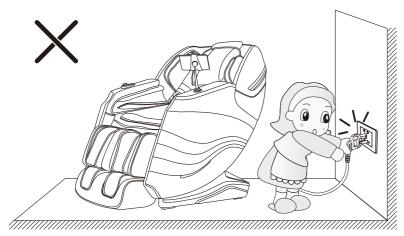

# Warning

Do not unplug the power cord, or directly turn off the power switch on the back of the massage chair during massage, in order to avoid any damage to this product or physical injury.