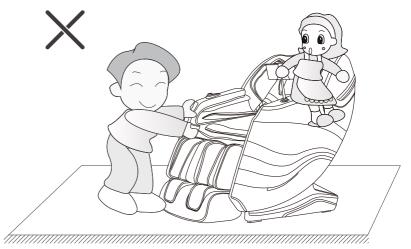

# **A** Warning

The massage chair should not be used by more than two people at the same time to avoid product failure or personal injury. In addition, do not let children play on the massage chair or climb onto the lower leg, seat cushion, foot, backrest or armrest. Otherwise, accidents or injuries may be caused.