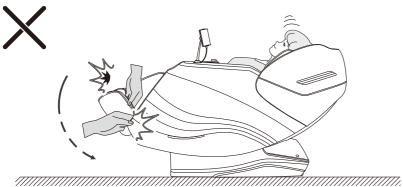

# Warning

When adjusting the footrest retractable function or when footrest is declining, please be sure not to put hard objects (such as keys, mobile phones, Etc.) or put the hand into the gap of the footrest, and the intersection with the armrest; To avoid product damage or personal injury caused during the process.