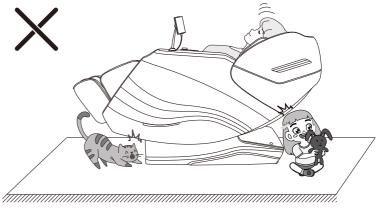

# Warning

When the zero-gravity lying function is enabled, be sure to check whether there is any child or pet staying or playing under the bottom of the legrest and backrest, in order to avoid any damage to this product or physical injury.