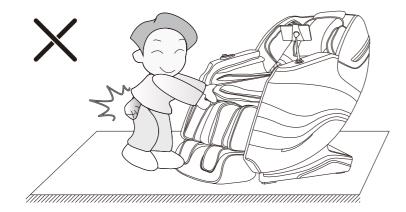

# **Warning**

Before using the massage chair, remove any hard objects in your pocket(s) or any jewelry carried with you (e.g. key, watch, other similar portable hard objects) to avoid any damage to this product or physical injury during massage.