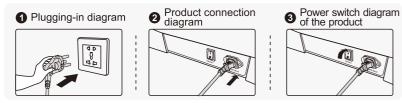

• Cut off the power supply of the whole machine, the figure (schematic diagram of the whole machine power cut).

- Schematic diagram of the whole machine power turning off.
- 2 Schematic diagram of unplugging the whole machine wiring.
- 3 Schematic diagram of unplugging the power plug.