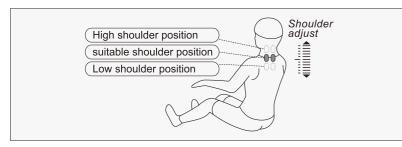

### II. Massage Function Control Operation

- ①.Press the power key to start the massage.
- Automatically adjust the angle.
- ③.Automatically detect human shoulder position, keep sitting posture fit with massage chair.
- ④.Conduct fine adjustment of shoulder position. If the detected position deviates from the actual shoulder position, adjust to the proper position by Up and Down keys for shoulder position. Shoulder position is adjustable of 10 gears. If no shoulder position adjustment within 10 seconds, the massage function will be started.

| Button                                     | Description                                                                                | Display |
|--------------------------------------------|--------------------------------------------------------------------------------------------|---------|
| Shoulder position adjustment (Up key)      | Adjust the massage ball position upward so that it reaches the proper shoulder position.   | Į.      |
| Shoulder position<br>adjustment (Down key) | Adjust the massage ball position downward so that it reaches the proper shoulder position. |         |

In the process of shoulder position detection (there is a shoulder position adjustment icon displayed on the screen of the controller and the "beep" sound from the controller, meanwhile press Up or Down key to adjust the shoulder position), at this point, you can also press one of the 8 automatic programs, and click again to skip directly and enter the massage mode.