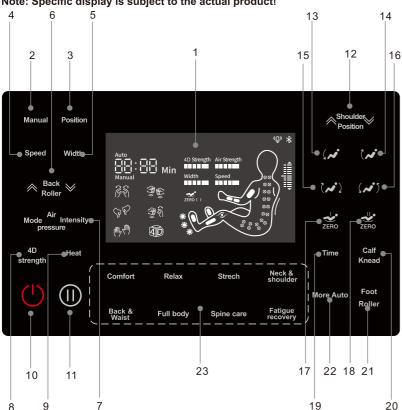

# Touch screen manual controller interface introduction

Note: Specific display is subject to the actual product!

1.LCD Screen

· Display all massage functions.

2.Technique:

• ten simulation massage techniques include Knead, Tap, Knead and Tap, Shiatsu, Knock, Rolling Massage, 4D Tap, 4D knead, 4D Knead and Tap, 4D Shiatsu. 3.Position:

· There are five massage positions to select from: Spot, Partial, Full, Upper and Lower.

4.Speed:

· In the Manual mode, speed is adjustable in five gears.

5.Width:

· In the Manual mode, the width adjustable of three gears for Tap, Shiatsu, Knock and Rolling Massage, as well as Stop functions.

## Touch screen manual controller interface introduction

6.Massage robot adjustments: • The massage robot can be adjusted in the Spot and Partial state. 7. Intensity: • The function of regulating air pressure intensity 8.4D intensity: · Adjust 4D intensity. Total five intensity. 9.Heat: • Turn on / off the heat massage function. 10.Power key: • Turn on / off the massage chair. 11.Pause: ·Pause / Start the massage function. 12.Shoulder position adjustment: • Manually adjust the massage shiatsu point of human shoulder position. 13.Calf down: ·Adjust the calf frame down. 14.Calf up: · Adjust the calf frame up. 15.Seat-down: · Adjust the backrest frame down and the calf frame up. 16.Seat-up: · Adjust the backrest frame up and the calf frame down. 17.Zero gravity I: · Adjust Zero gravity I. 18.Zero gravity II: · Adjust Zero gravity II 19.Timina: • The timing time is adjusted by 5 minutes each time. The upper limit is adjusted after 30 minutes, starting from 5 minutes 20.Calf Knead: • Press this button to start or stop the calf rubbing. 21.Foot Roller: · Total three intensity can be adjusted.

22. Ten kinds of More Auto mode:

· More auto mode include: Meridian treatment, Sedentary stretch, Leisure wellness, Sports healing, Elderly massage, Body balance, Beauty care, Hip lift, Restoration. 23 Eight kinds of Auto mode display:

· Auto mode disply massage function include: Comfort massage, Relax massage, Stretch massage, Neck & shoulder massage, Back & Waist massage, Full body massage. Spine care. Fatigue recovery.