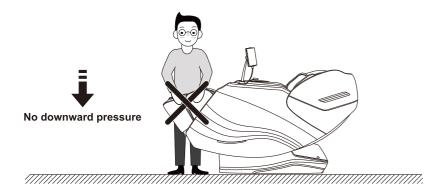

# Warning

When the legrest of the massage chair is lifted, nobody should apply pressure on the legrest to prevent the massage chair from falling forward which will damage this product or result in personal injuries.