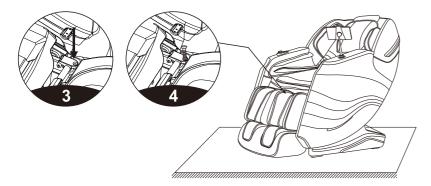

• Place the round tubes on the left and right sides of the legrest onto the legrest support (Figure 2).

• Next, turn the legrest fixing cover over to cover the round tubes on both sides of the legrest (Figure 3).

• Fasten the legrest to the massage chair with two M4 screws (one on each side). Check whether there is any abnormality during turning up and down, or any tube, cable or wire is folded. If everything is OK, the legrest is installed (Figure 4).