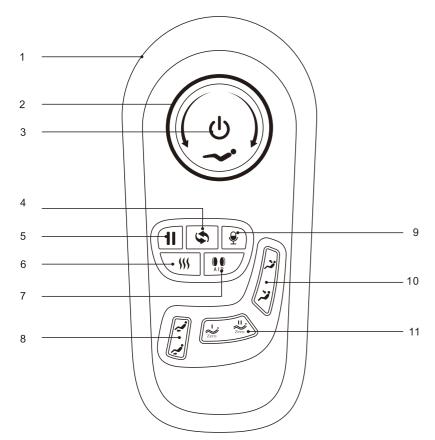

### III. Introduction to Armrest Shortcut Keys

1.USB charging jack: or intelligent device charging. 2.Adjust key: adjust the up or down of the backrest frame and the calf frame interactively.

- 3.On/Off key: turn the massage chair on/off.
- 4.Auto key: switch from/to the automatic massage function.
- 5.Pause key: suspend all massage functions.

6.Heat key: turn the heat function on/off.

- 7.Air: turn the pneumatic massage function on / off. 8.Calf frame Up and Down key: adjust the up or down of calf frame.

9.Voice wake up button: short press this button to wake up the voice control function. Long press 3 seconds to open/close voice control function.

- 10.Backrest frame Up and Down key: adjust the up or down of the backrest frame.
- 11.Zero Gravity key: adjust massage chair to the zero gravity angle.

## Method of Usage

| Function       | Description                                                                                                                                                                                                                  |
|----------------|------------------------------------------------------------------------------------------------------------------------------------------------------------------------------------------------------------------------------|
|                | USB jack: USB charging port, you can charge smart devices (such as mobile phones).Open key: short press this key to open key.                                                                                                |
|                | Power key: Short press this key to turn ON/OFF the massage.                                                                                                                                                                  |
| $\sim$         | Linkage lying knob: By rotating this knob clockwise, the backrest will<br>move downward slowly and the legrest will rise slowly; by releasing it,<br>such DOWN/UP action of the backrest and the legrest will be stopped     |
|                | Linkage sitting knob: By rotating this knob counterclockwise, the backrest will rise slowly and the legrest will move downward slowly; by releasing it, such UP/DOWN action of the backrest and the legrest will be stopped. |
|                | Press this key during massage, and all the massage actions will be<br>suspended at once. (i.e. the massage chair will turn off after 20min).<br>Then press this key again to restore all the previous massage actions.       |
| \$             | Auto mode key: each time the key is short pressed, it will be switched to next automatic massage function.                                                                                                                   |
| P              | Voice wake up button: short press this button to wake up the voice control function. Long press 3 seconds to open/close voice control function.                                                                              |
| <b>\$</b> \$\$ | Heat treatment key: Click the key to enable or disable the heat treatment function.                                                                                                                                          |
| <b>A</b> IR    | Air pressure key: press this button to switch the air pressure mode                                                                                                                                                          |
| <u>ب</u>       | Legrest up key: Pull the button to make the legrest rise slowly.<br>Release it to stop such action.                                                                                                                          |
| في             | Legrest down key: Press the button to make the legrest move downward slowly. Release it to stop such action.                                                                                                                 |
| Zero           | Zero-gravity key I : the positions of the legrest and the backrest can be automatically adjusted to the positions I for zero gravity.                                                                                        |
| Zero           | Zero-gravity key II : the positions of the legrest and the backrest can be automatically adjusted to the positions II for zero gravity.                                                                                      |
| ~              | Backrest up key: the back rest keeping lifting when pressing this key, and black rest stopped lifting once release the key.                                                                                                  |
| فتر            | Backrest down key: the back rest keeping reclining when pressing this key, and black rest stopped reclining once release the key.                                                                                            |